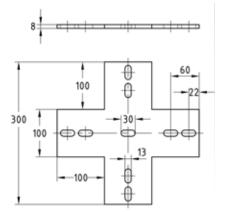

Cross plate

| Design             | For profiles                 | Length<br>[mm] | Width<br>[mm] | Thickness<br>[mm] | Weight<br>[kg] | Part no. | Sales unit | Pack unit |
|--------------------|------------------------------|----------------|---------------|-------------------|----------------|----------|------------|-----------|
| Angle plate        | Q100-2.5, Q100-3.5, Q150-2.5 | 200            | 200           | 8                 | 1.75           | 151338   | 1          | Pieces    |
| T-connection plate |                              | 300            |               |                   | 2.33           | 151340   |            |           |
| Cross plate        | Q100-2.5, Q100-3.5           |                | 300           |                   | 2.9            | 151339   |            |           |