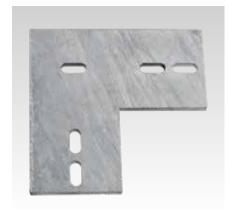

#### Your advantages

- Fast connection via oblong holes combined with MPT-Hammer head bolts
- High-quality hot-dip galvanising for universal implementation outdoors and indoors

Angle plate

T-connection plate

Cross plate

| Design             | For profiles                 | Length<br>[mm] | Width<br>[mm] | Thickness<br>[mm] | Weight<br>[kg] | Part no. | Sales unit | Pack unit |
|--------------------|------------------------------|----------------|---------------|-------------------|----------------|----------|------------|-----------|
| Angle plate        | Q100-2.5, Q100-3.5, Q150-2.5 | 200            | 200           | 8                 | 1.75           | 151338   | 1          | Pieces    |
| T-connection plate |                              | 300            |               |                   | 2.33           | 151340   |            |           |
| Cross plate        | Q100-2.5, Q100-3.5           |                | 300           |                   | 2.9            | 151339   |            |           |