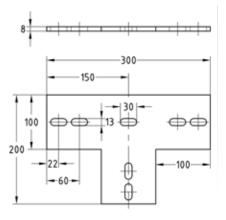

#### Your advantages

- Fast connection via oblong holes combined with MPT-Hammer head bolts
- High-quality hot-dip galvanising for universal implementation outdoors and indoors

Angle plate

T-connection plate

Cross plate

| Design             | For profiles                 | Length<br>[mm] | Width<br>[mm] | Thickness<br>[mm] | Weight<br>[kg] | Part no. | Sales unit | Pack unit |
|--------------------|------------------------------|----------------|---------------|-------------------|----------------|----------|------------|-----------|
| Angle plate        | Q100-2.5, Q100-3.5, Q150-2.5 | 200            | 200           | 8                 | 1.75           | 151338   | 1          | Pieces    |
| T-connection plate |                              | 300            |               |                   | 2.33           | 151340   |            |           |
| Cross plate        | Q100-2.5, Q100-3.5           |                | 300           |                   | 2.9            | 151339   |            |           |