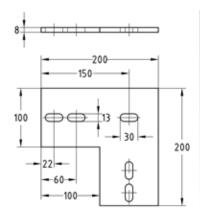

#### Your advantages

- Fast connection via oblong holes combined with MPT-Hammer head bolts
- High-quality hot-dip galvanising for universal implementation outdoors and indoors

Angle plate

T-connection plate

Cross plate

| Design             | For profiles                 | Length<br>[mm] | Width<br>[mm] | Thickness<br>[mm] | Weight<br>[kg] | Part no. | Sales unit | Pack unit |
|--------------------|------------------------------|----------------|---------------|-------------------|----------------|----------|------------|-----------|
| Angle plate        | Q100-2.5, Q100-3.5, Q150-2.5 | 200            | 200           | 8                 | 1.75           | 151338   | 1          | Pieces    |
| T-connection plate |                              | 300            |               |                   | 2.33           | 151340   |            |           |
| Cross plate        | Q100-2.5, Q100-3.5           |                | 300           |                   | 2.9            | 151339   |            |           |