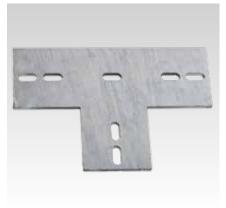

#### Your advantages

- Fast connection via oblong holes combined with MPT-Hammer head bolts
- High-quality hot-dip galvanising for universal implementation outdoors and indoors

Angle plate

T-connection plate

Cross plate

| Design             | For profiles                 | Length<br>[mm] | Width<br>[mm] | Thickness<br>[mm] | Weight<br>[kg] | Part no. | Sales unit | Pack unit |
|--------------------|------------------------------|----------------|---------------|-------------------|----------------|----------|------------|-----------|
| Angle plate        | Q100-2.5, Q100-3.5, Q150-2.5 | 200            | 200           | 8                 | 1.75           | 151338   | 1          | Pieces    |
| T-connection plate |                              | 300            |               |                   | 2.33           | 151340   |            |           |
| Cross plate        | Q100-2.5, Q100-3.5           |                | 300           |                   | 2.9            | 151339   |            |           |